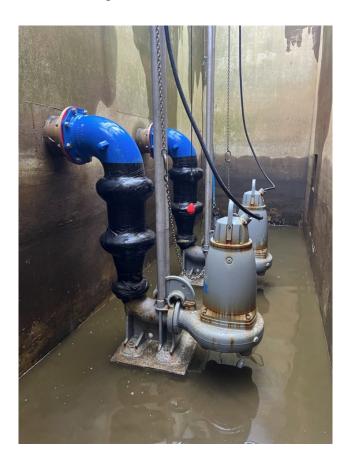

## Waroona, Western Australia

WestWater have recently completed the supply and installation of two (2) replacement sludge thickener feed pumps within the backwash holding tank at Samson Brook Water Treatment Plant, in the Peel Region of Western Australia.

During a routine assessment of the site carried out by the Water Corporation in 2021, it was found that the existing submersible pumps feeding the backwash thickener tank were in poor condition and required replacement.

For this project, WestWater have removed the existing submersible pumps on site, and replaced them with two (2) new submersible pumps, along with a new throttling valve. We have also relocated the existing discharge magflow, and updated the Water Corporation's SCADA system.