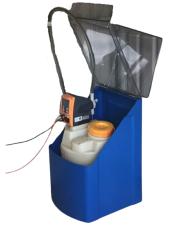

## **Frontline Mini**

Perfect for smaller, impromptu applications, this skid can be easily put on the back of a Ute and taken to the job site. Simple to use and easy to handle, this is ideal for light duty chem dosing applications like hyper chlorinating a newly installed main.

## Standard Features:

- 60L Chemical storage tank
- 200L Chemical containment bund
- Tinted clear flip lid splash cover
- 1 x 7.5IL/hr digital dose pump
- Foot valve, pressure loading valve, suction hose and fittings
- 50m of braided chemical dose hose and injection quill